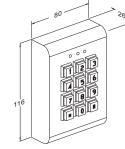

Features

DG-15LD

- 4 or 5 digit codes programmable
- Allows up to 20+1 PIN codes
- Dual Relays output for multi-control
- Door Reed Switch Input for Anti-Trailing
- Fully Programmable via keypad and master code
- 3 LED display with Audible indication
- Invalid PIN Lock-out
- Metal casing housing
- With Vandal Resistant Screws

## Specifications

- Operating Voltage: 12 Vdc
- Current Draw: Average 15mA, Peak 100mA @ 12Vdc
- Input: request-to-exit, time out reed switch contact
- Output: Dual relays, N.O. / N.C. / Com. Output (free voltage contact)
- Relays Electric Current: 2A MAX @30Vdc; 0.4A @ 120Vac
- Relay Activation Time:

Relay 1 time delay setting code:\*30

Relay 2 setting code: \*31

Strike Time: 1~99 seconds

Strike mode: Access Timer or Latch

Memory Volume: 20+1 PIN codes

Relay 1 is controlled by 01~20user slots Relay 2 is controlled by \*21 user slots

- Operating Temperature: -20~+70C
- Ambient Humidity: 5~95% relative humidity noncondensing
- Factory Master Code: 12345
  Invalid PIN Lock-out: The system will shut down for 60 seconds while 30 codes of incorrectly Master Codes enrolled or PIN codes attempted(None beeper signal of keypad activations).
- EPROM: Non-volatile memory, System will retain all programs and codes after a total loss of power.